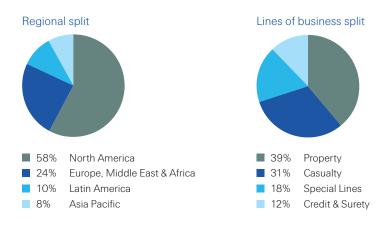

# Swiss Re Group 2013 financials

Premiums earned: Shareholders' equity: USD28.8 bn/CNY 176bn USD32bn/CNY 196bn